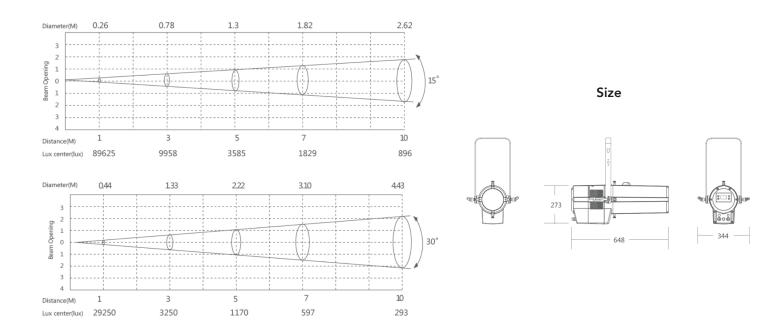

| Control        | DMX512, RDM                    |
|----------------|--------------------------------|
| Beam Angle     | 15°-30°                        |
| Dimmer         | 0-100% 16Bit                   |
| Dimensions     | 648 (L) x 344 (W) x 273 (H) mm |
| Weight         | 16kg                           |
| DMX Connection | Power in, DMX in/out           |

## **Photometrics**