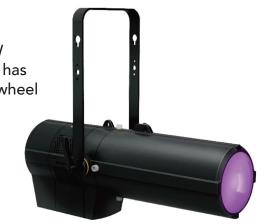

## LEDPRO165

The LED Fusion IP Profile FC is an innovative 250W RGBW waterproof profile. The LED Fusion IP Profile FC has **IP65** a electronic zoom system of 15°-30° with a rotating gobo wheel and is suited for theme parks, outdoor events and rental companies.